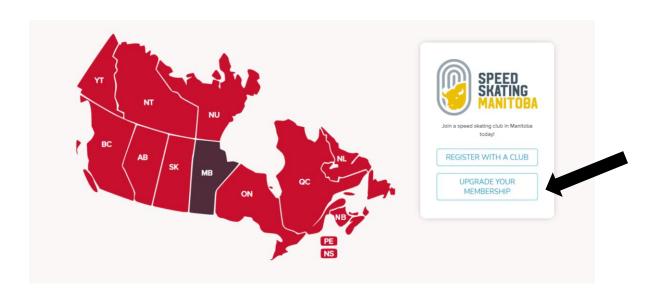

#### Important things to know

- Each season, PTSOs must configure a membership upgrade portal for their region. A PTSO can configure their membership upgrade portal from their dashboard:
  - Click the Membership Organizations tab
  - Click on the correct season
  - Click Configuration
  - Click **Primary Content**
- The public can access the membership upgrade portal via the unique URL (click the View Membership Page button) or the map on the IceReg landing page. Note the Upgrade Your Membership button and the PTSO's IceReg portal go 'live' simultaneously.