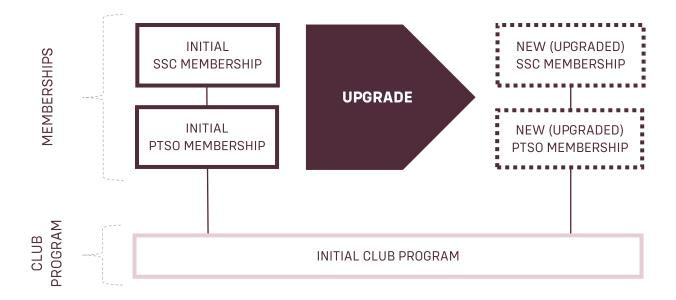

# WHAT IS A MEMBERSHIP UPGRADE?

#### **Overview**

A **membership upgrade** is when an already registered participant wishes to elevate their PTSO membership **and** corresponding SSC membership level.

<u>IMPORTANT</u>: A PTSO membership and the corresponding SSC membership are always upgraded simultaneously, and a membership upgrade does not affect the club portion of the initial registration.

A membership upgrade does not affect the club program portion of the initial registration.

Therefore, the **Category** column – within the **Complete Registration w/ Membership Info** report – will always list the club program selected during the initial registration.